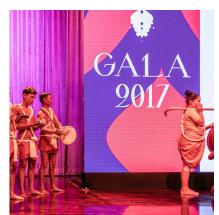

### GALA DINNER

Celebrate a unique event with a Gastronomic dinner and prestige performances

### who?

Between 350 and 400 people, members of the Cambodian Royal Government and international business representatives

4th trimester 2018

#### 1Y ?

Write down your name in one of Phnom Penh's most prestigious events. Raise your corporate image and make yourself visible to Cambodia's elite in supporting this refined Gala Dinner with a French Touch