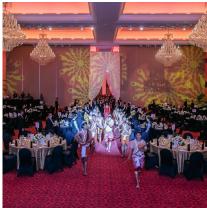

### GALA DINNER

Celebrate a unique event with a Gastronomic dinner and prestige performances

### who?

Between 350 and 400 people, members of the Cambodian Royal Government and international business representatives

4th trimester 2018

#### 1Y ?

Write down your name in one of Phnom Penh's most prestigious events. Raise your corporate image and make yourself visible to Cambodia's elite in supporting this refined Gala Dinner with a French Touch